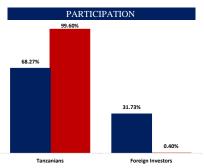

## DAILY MARKET REPORT ~ DAR ES SALAAM STOCK EXCHANGE 6-Feb-25

National Investment Com









■ Purchase ■ Sales

| AFRIPRISE | 215 | -2.27% | -2.27% | 0.00% |
|-----------|-----|--------|--------|-------|
|           |     |        |        |       |
|           |     |        |        |       |
|           |     |        |        |       |

620

+1.64%

-6.06%

-3.13%

| MOVERS                          | TICKER    | PRICE (TZS) | VOLUME    | TURNOVER (TZS) | % YTD  |
|---------------------------------|-----------|-------------|-----------|----------------|--------|
| CRDB Bank Plc                   | CRDB      | 700         | 1,203,271 | 837.6 Mln      | 4.48%  |
| NMB Bank Plc                    | NMB       | 5,800       | 3,126     | 18 Mln         | 8.41%  |
| National Investment Company Ltd | NICO      | 620         | 18,483    | 11.4 Mln       | -3.13% |
| Tanzania Portlan