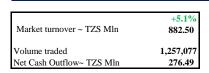

## DAILY MARKET REPORT ~ DAR ES SALAAM STOCK EXCHANGE 6-Feb-25

National Investment Com

■ Purchase ■ Sales

| AFRIPRISE | 215 | -2.27% | -2.27% | 0.00% |
|-----------|-----|--------|--------|-------|
|           |     |        |        |       |
|           |     |        |        |       |
|           |     |        |        |       |