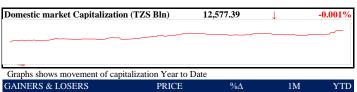

| MARKET INDICES        | Point    | Change (Pts) | %       | 1M     | YTD    |
|-----------------------|----------|--------------|---------|--------|--------|
| DSEI                  | 2,258.61 | +10.49       | 0.467%  | +1.79% | 5.56%  |
| TSI                   | 4,744.82 | -0.04        | -0.001% | +0.03% | 2.73%  |
| Industrial and Allied | 5,075.73 | 0.00         | 0.000%  | +0.11% | 0.61%  |
| Banking & Investment  | 6,161.44 | -0.14        | -0.002% | -0.05% | 6.53%  |
| Commercial services   | 2,134.27 | 0.00         | 0.000%  | 0.00%  | -0.20% |
|                       |          |              |         |        |        |