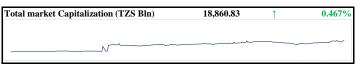

| MARKET INDICES        | Point    | Change (Pts) | %       | 1M     | YTD    |
|-----------------------|----------|--------------|---------|--------|--------|
| DSEI                  | 2,258.61 | +10.49       | 0.467%  | +1.79% | 5.56%  |
| TSI                   | 4,744.82 | -0.04        | -0.001% | +0.03% | 2.73%  |
| Industrial and Allied | 5,075.73 | 0.00         | 0.000%  | +0.11% | 0.61%  |
| Banking & Investment  | 6,161.44 | -0.14        | -0.002% | -0.05% | 6.53%  |
| Commercial services   | 2,134.27 | 0.00         | 0.000%  | 0.00%  | -0.20% |
|                       |          |              |         |        |        |